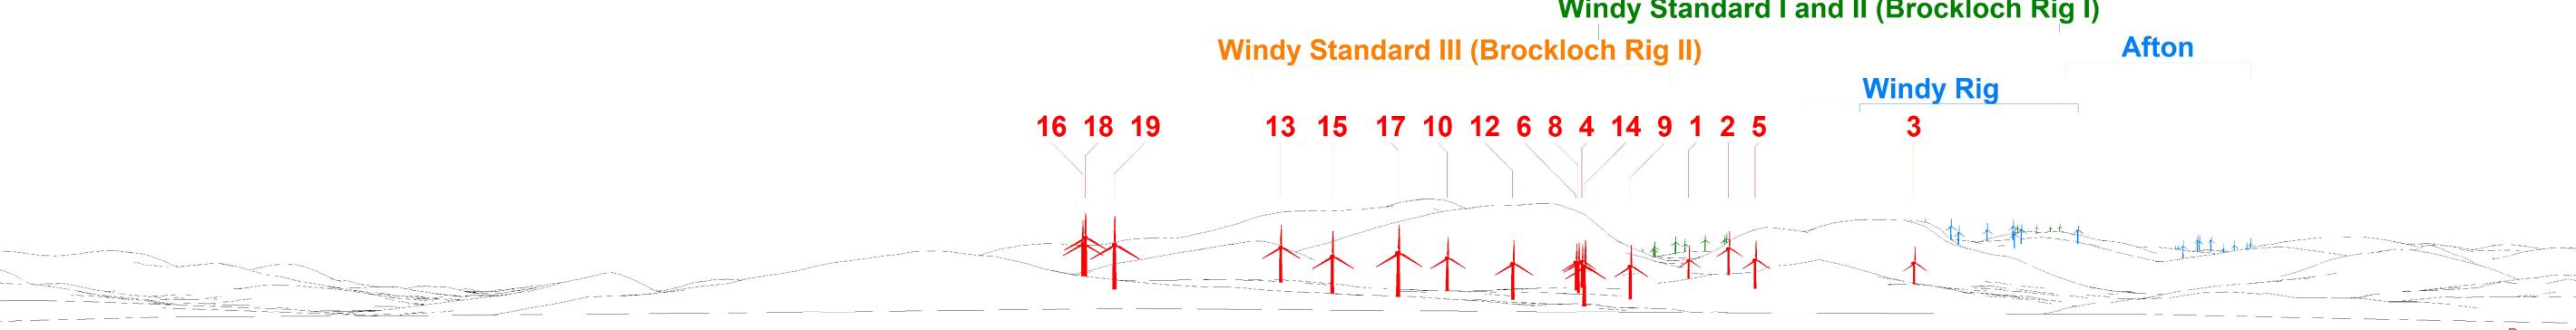

Proposed Shepherd's Rig Wind Farm Operational Schemes

Consented / Under Construction Schemes

Schemes in Planning

Wireline Drawing

AEI Figure 8.43 (sheet A)
Viewpoint 7: Southern Upland Way at Culmark Hill SHEPHERD'S RIG WIND FARM

**Viewpoint Information** Distance to nearest turbine: 3676m (T19) **OS Reference:** E 264460 N 589630 Bearing to centre of photograph: 327.8° Ground level: 295m (AOD)

Angle of view: 90° (cylindrical) Principal distance: 500mm

Camera: Canon EOS 5D Mark III Lens: 50mm Fixed Focal Lens Height: 1.5m Date & Time:06/06/2018 07:50

SHEPHERD'S RIG WIND FARM

AEI Figure 8.43 (sheet C)
Viewpoint 7: Southern Upland Way at Culmark Hill SHEPHERD'S RIG WIND FARM