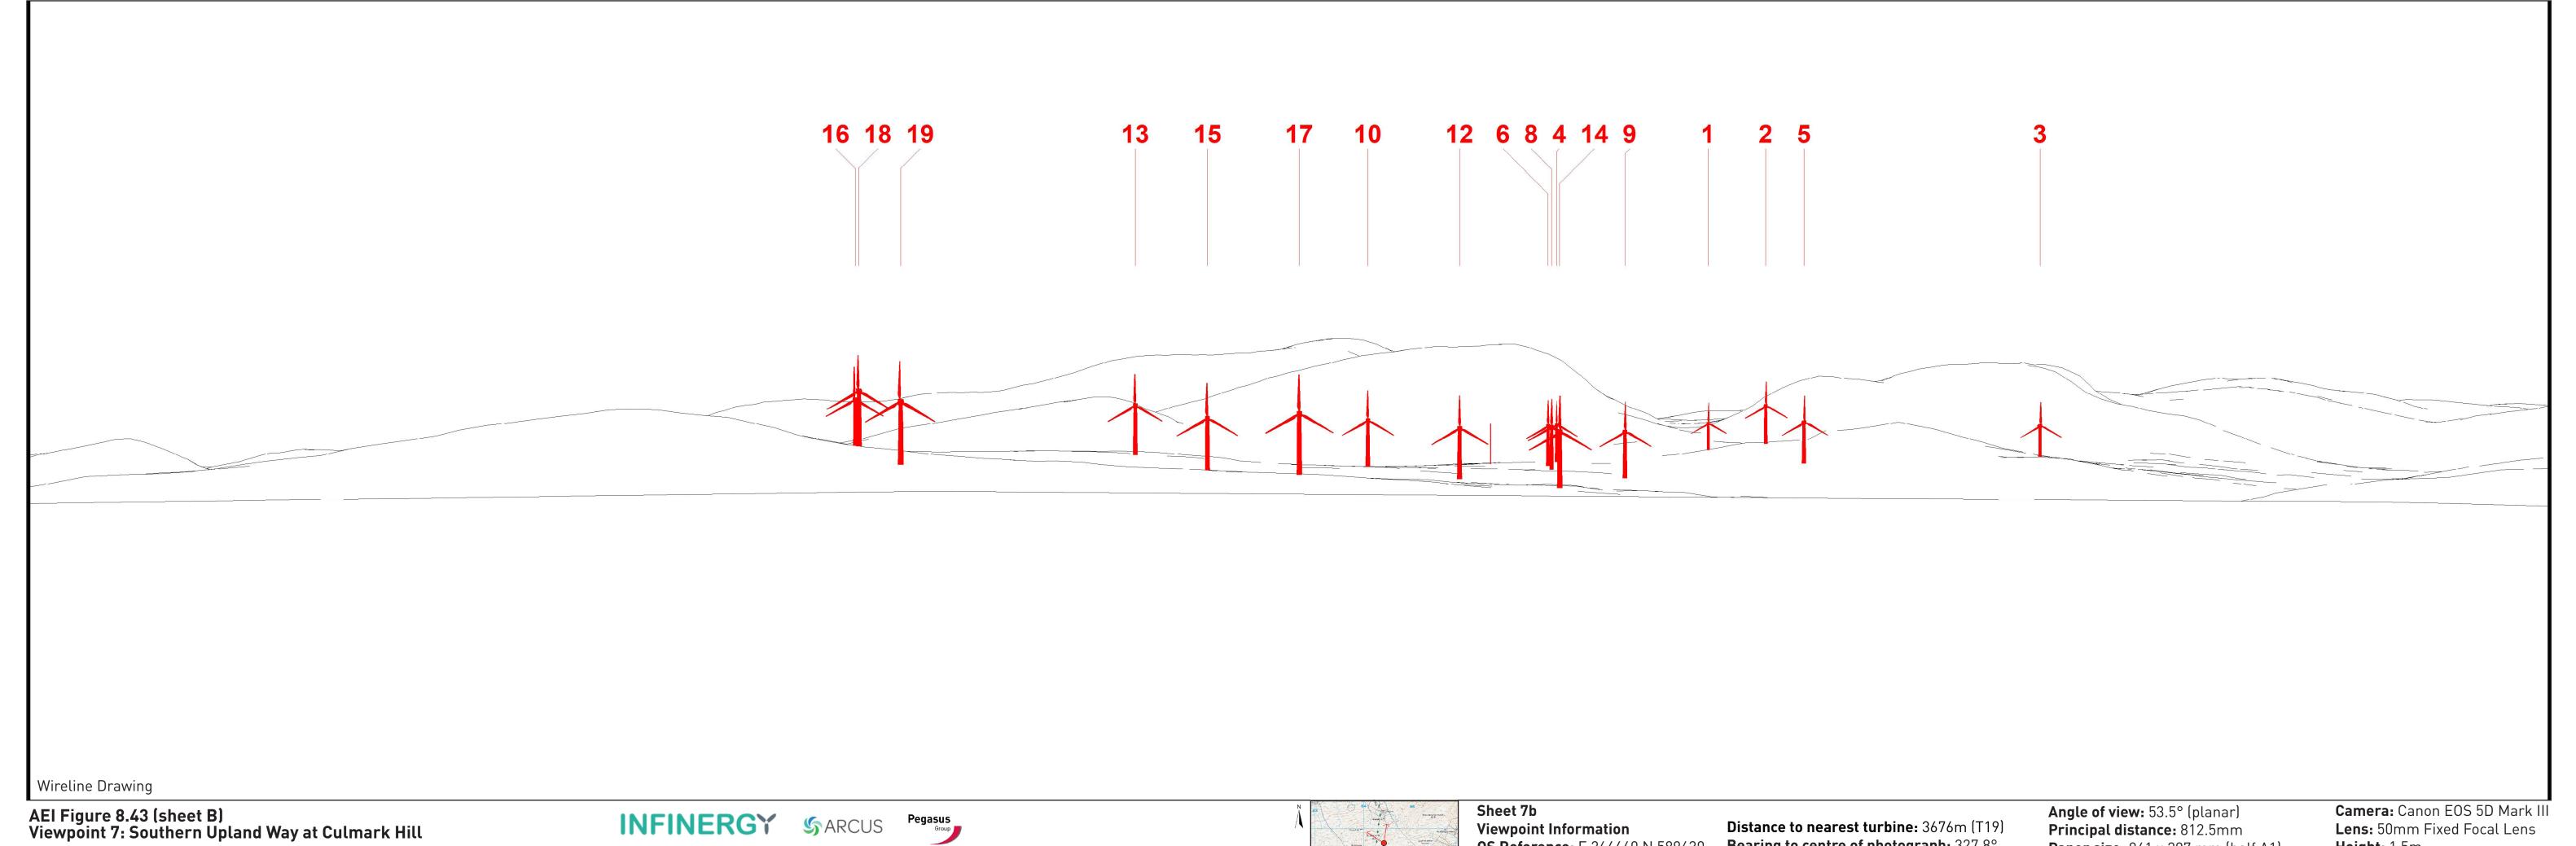

**Viewpoint Information OS Reference:** E 264460 N 589630 Ground level: 295m (AOD)

**Distance to nearest turbine:** 3676m (T19) Bearing to centre of photograph: 327.8°

Principal distance: 812.5mm Paper size: 841 x 297 mm (half A1) Height: 1.5m
Correct printed image size: 820 x 260mm Date & Time: 06/06/2018 07:50

Lens: 50mm Fixed Focal Lens