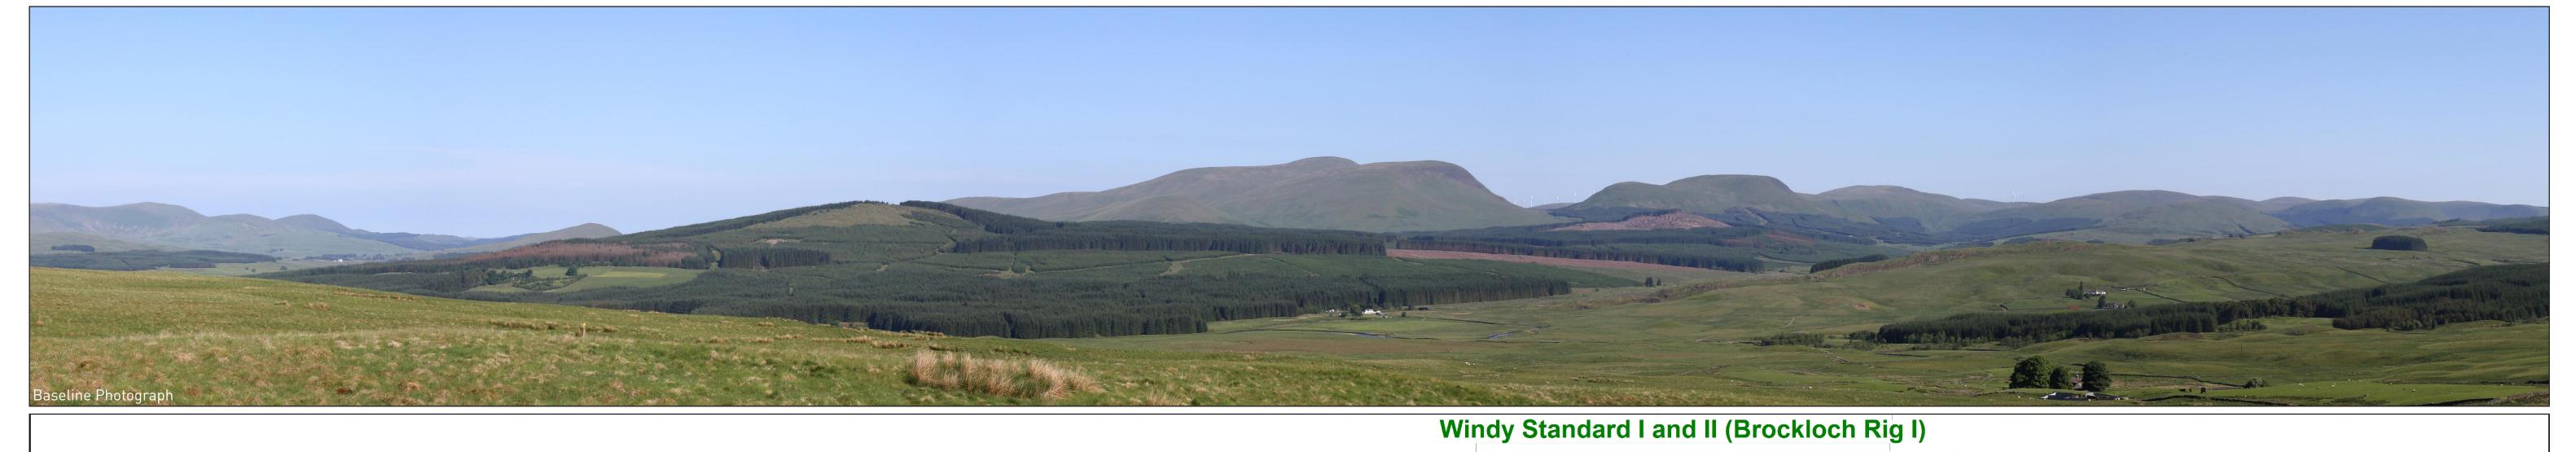

Proposed Shepherd's Rig Wind Farm Operational Schemes

Consented / Under Construction Schemes

Schemes in Planning

Wireline Drawing

AEI Figure 8.43 (sheet A)
Viewpoint 7: Southern Upland Way at Culmark Hill SHEPHERD'S RIG WIND FARM

**Viewpoint Information** Distance to nearest turbine: 3676m (T19) **OS Reference:** E 264460 N 589630 Bearing to centre of photograph: 327.8° Ground level: 295m (AOD)

Angle of view: 90° (cylindrical) Principal distance: 500mm

Camera: Canon EOS 5D Mark III Lens: 50mm Fixed Focal Lens Height: 1.5m Date & Time:06/06/2018 07:50

SHEPHERD'S RIG WIND FARM

AEI Figure 8.43 (sheet C)
Viewpoint 7: Southern Upland Way at Culmark Hill SHEPHERD'S RIG WIND FARM