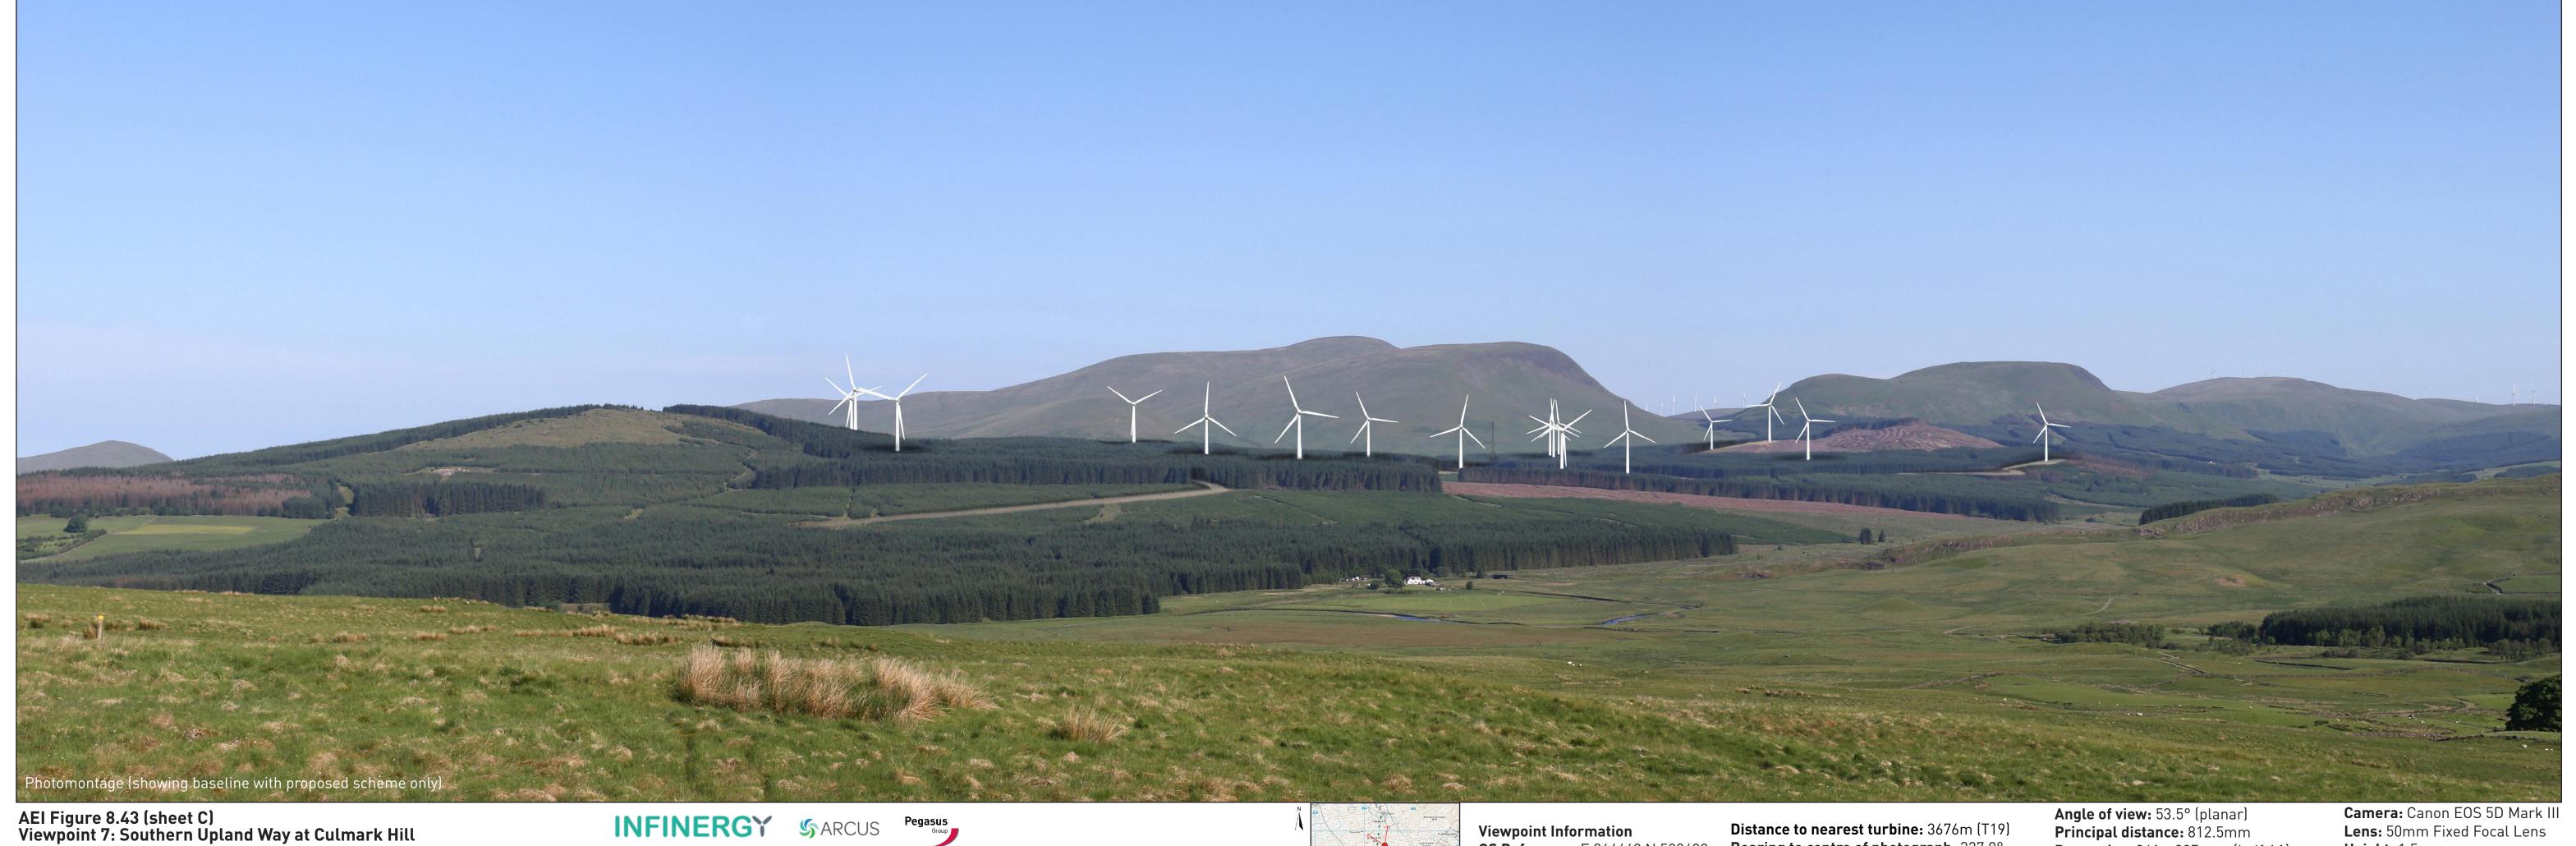

Camera: Canon EOS 5D Mark III Lens: 50mm Fixed Focal Lens Height: 1.5m Date & Time:06/06/2018 07:50

SHEPHERD'S RIG WIND FARM

AEI Figure 8.43 (sheet C)
Viewpoint 7: Southern Upland Way at Culmark Hill SHEPHERD'S RIG WIND FARM

**Viewpoint Information OS Reference:** E 264460 N 589630 Ground level: 295m (AOD)

**Distance to nearest turbine:** 3676m (T19) Bearing to centre of photograph: 327.8°

Principal distance: 812.5mm Paper size: 841 x 297 mm (half A1) Height: 1.5m
Correct printed image size: 820 x 260mm Date & Time: 06/06/2018 07:50

Lens: 50mm Fixed Focal Lens